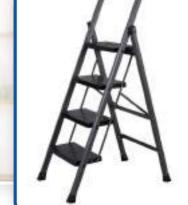

## Portable Ladder (Elite Plus)

Anti Slip, Heavy Duty, Foldable

#### PRICE LIST (MRP)

| 3 STEPS | 4 STEPS | 5 STEPS | 6 STEPS | 7 STEPS |
|---------|---------|---------|---------|---------|
| 3050Rs  | 3540Rs  | 4245Rs  | 5130Rs  | 6130Rs  |

180 Kg Load Capacity

Reinforced **Beams** 