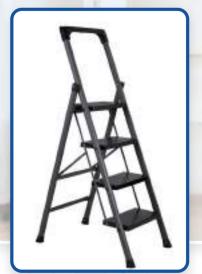

# Portable Ladder (Elite)

**Premium Heavy Duty Ladders** 

#### PRICE LIST (MRP)

| 3 STEPS | 4 STEPS | 5 STEPS | 6 STEPS | 7 STEPS |
|---------|---------|---------|---------|---------|
| 2800Rs  | 3300Rs  | 4130Rs  | 5070Rs  | 5900Rs  |

Robust

Ergonomic Design

7 Kg Utility Ladder