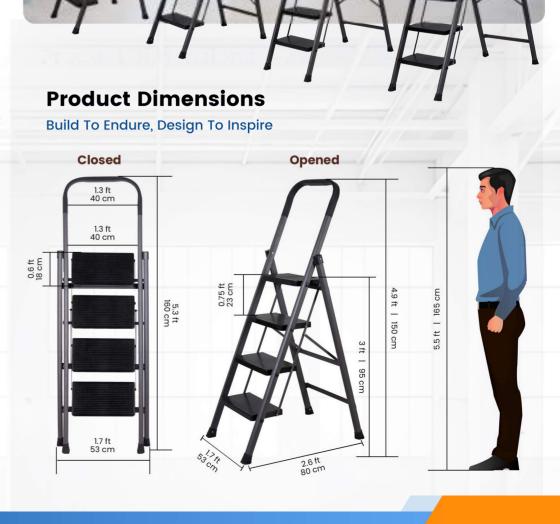

ts Convenience

**Available Size Variants** 

Make A Choice According To Your Needs



# Portable Ladder (Elite)

**Premium Heavy Duty Ladders** 

#### PRICE LIST (MRP)

| 3 STEPS | 4 STEPS | 5 STEPS | 6 STEPS | 7 STEPS |
|---------|---------|---------|---------|---------|
| 2800Rs  | 3300Rs  | 4130Rs  | 5070Rs  | 5900Rs  |

Robust

Ergonomic Design

7 Kg Utility Ladder

Anti-Slip & Anti-Fall











## Portable Ladder (Elite Plus)

Anti Slip, Heavy Duty, Foldable

#### PRICE LIST (MRP)

| 3 STEPS | 4 STEPS | 5 STEPS | 6 STEPS | 7 STEPS |
|---------|---------|---------|---------|---------|
| 3050Rs  | 3540Rs  | 4245Rs  | 5130Rs  | 6130Rs  |

180 Kg Load Capacity

Reinforced **Beams** 

No Assembly Required

Pocket Friendly









#### **RICH HEIGHTS WITH SAFETY & CONVENIENCE**